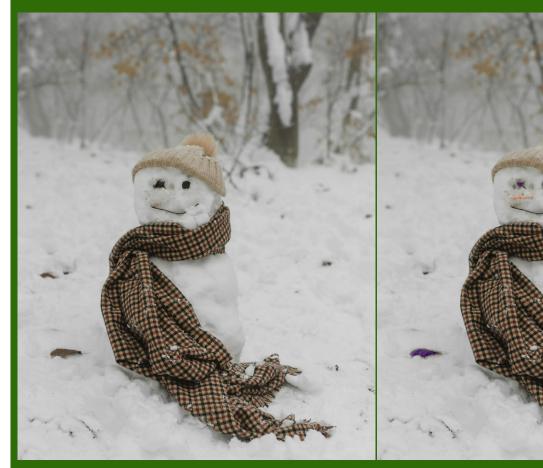

PHLHANAEEXNTFZIWN H N C Q R X S L R G N Z R B Z W O S F M N E J Q S P X V Z Q X Z K Z I P W F Z Z T IZMLJVAQZRXAUTEXMBTO OABSXRDAPQLIVENGHTPAKR M W S H N A T Q M O T E K S S N G H F C I T N R S Z W D W M D G F U A R P N G H Z A G F Y V LQYHYVALPFZZOLZLVATHAO ETDXWCKSITPGITVDPVOIDU LOOVSEJXQJMDEAUWXRZIUIH OTMQTTZTWUVWRVWCAFESLE P D Z Y S A Q V R O C O L D V C I E D O O M J S Q M T E O R A J E N G U P B Z C A O K H M GCQVUZYSFOIQESRPTORZIKEX

## **FIND THESE WORDS**

| Candy Cane | Wreath |
|------------|--------|
| Christmas  | Lights |
| Hannukah   | Frosty |
| Kwanzaa    | Eggnog |
| Yule       | Candy  |
| December   | Star   |
| Presents   | Sled   |
| Reindeer   | Cold   |
| Cookies    | Snow   |
| Snowman    | Toys   |
| Holiday    | Tree   |



**EXIT** 

# **SPOT** THE DIFFERENCES





CAN YOU SPOT ALL 8 DIFFERENCES?

# **HOLIDAY WORD SCRAMBLE**

| 1. RGDARNBEEIG | <br> |
|----------------|------|
|                |      |
|                |      |
|                |      |
|                |      |
|                |      |
|                |      |
|                |      |
| 9. WSOMNAN     |      |
| 10. NPEMPREPTI |      |



ANSWERS AND MORE PUZZLES AT: WWW.PURPLEMOOSECANNABIS.COM