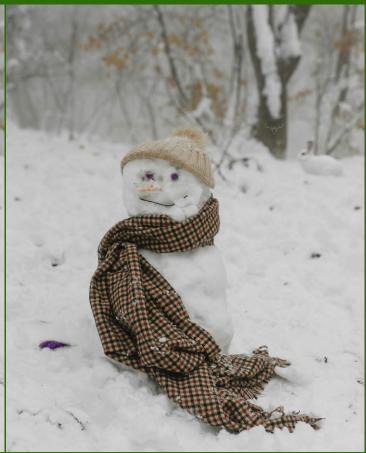

LHANAEEXNTFZIWN H N C Q R X S L R G N Z R B Z W O S F M N E J Q S P X V Z Q X Z K Z I P W F Z Z T IZMLJVAQZRXAUTEXMBTO OABSXRDAPQLIVENGHTPAKR M W S H N A T Q M O T E K S S N G H F C I T N R S Z W D W M D G F U A R P N G H Z A G F Y V LQYHYVALPFZZOLZLVATHAO ETDXWCKSITPGITVDPVOIDU LOOVSEJXQJMDEAUWXRZIUIH OTMQTTZTWUVWRVWCAFESLE P D Z Y S A Q V R O C O L D V C I E D O O M J S Q M T E O R A J E N G U P B Z C A O K H M GCQVUZYSFOIQESRPTORZIKEX

## **FIND THESE WORDS**

| Candy Cane | Wreath |
|------------|--------|
| Christmas  | Lights |
| Hannukah   | Frosty |
| Kwanzaa    | Eggnog |
| Yule       | Candy  |
| December   | Star   |
| Presents   | Sled   |
| Reindeer   | Cold   |
| Cookies    | Snow   |
| Snowman    | Toys   |
| Holiday    | Tree   |



**EXIT** 

# **SPOT** THE DIFFERENCES





CAN YOU SPOT ALL 8 DIFFERENCES?

# **HOLIDAY WORD SCRAMBLE**

| 1. RGDARNBEEIG | <br> |
|----------------|------|
|                |      |
|                |      |
|                |      |
|                |      |
|                |      |
|                |      |
|                |      |
| 9. WSOMNAN     |      |
| 10. NPEMPREPTI |      |



ANSWERS AND MORE PUZZLES AT: WWW.PURPLEMOOSECANNABIS.COM