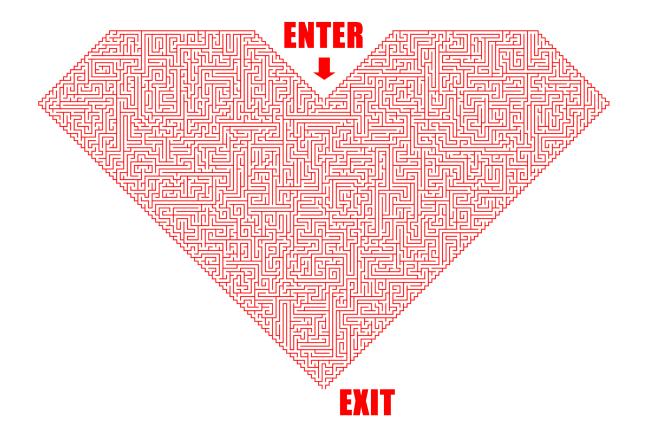

|   |   |    |   |   |   |   |   |   |    |   |   |   |   |   |

| Engagement | Dinner |
|------------|--------|
| Adoration  | Cards  |
| Affection  | Cupid  |
| Anonymous  | Нарру  |
| Champagne  | Heart  |
| Chocolate  | Marry  |
| Valentine  | Roses  |
| February   | Date   |
| Candles    | Gift   |
| Flowers    | Kiss   |
| Romance    | Love   |
| Admire     | Poem   |
|            |        |

## **WINTER WEATHER WORD SCRAMBLE**

| 1. AEFKOSWSNL    |  |  |  |
|------------------|--|--|--|
| 2. PFELEARIC     |  |  |  |
| 3. CHLLIWNID     |  |  |  |
| 4. ZDZALIRB      |  |  |  |
| 5. BTOINNAREHI   |  |  |  |
| 6. EETETMROMRH   |  |  |  |
| 7. ASLNTBEK      |  |  |  |
| 8. BNONOWAIRGDS  |  |  |  |
| 9. OWSNMNA       |  |  |  |
| 10. EOWOLN CKOSS |  |  |  |

# **SPOT THE DIFFERENCES**