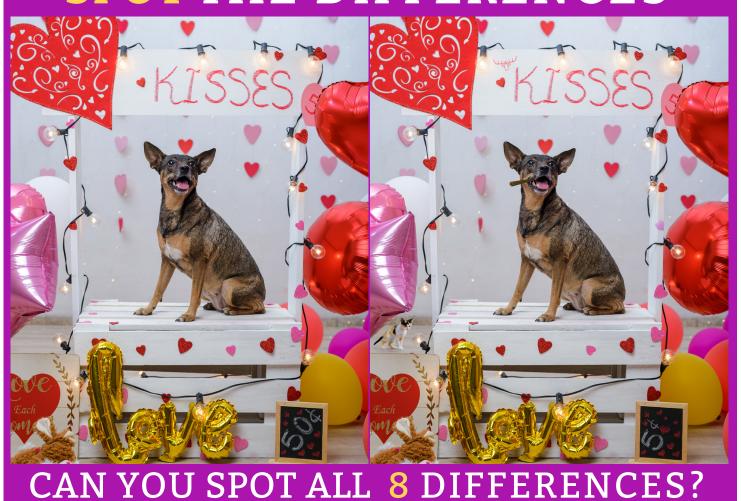

|   |   |    |   |   |   |   |   |   |    |   |   |   |   |   |

| Engagement | Dinner |
|------------|--------|
| Adoration  | Cards  |
| Affection  | Cupid  |
| Anonymous  | Нарру  |
| Champagne  | Heart  |
| Chocolate  | Marry  |
| Valentine  | Roses  |
| February   | Date   |
| Candles    | Gift   |
| Flowers    | Kiss   |
| Romance    | Love   |
| Admire     | Poem   |
|            |        |

## **WINTER WEATHER WORD SCRAMBLE**

| 1. AEFKOSWSNL    |  |  |  |
|------------------|--|--|--|
| 2. PFELEARIC     |  |  |  |
| 3. CHLLIWNID     |  |  |  |
| 4. ZDZALIRB      |  |  |  |
| 5. BTOINNAREHI   |  |  |  |
| 6. EETETMROMRH   |  |  |  |
| 7. ASLNTBEK      |  |  |  |
| 8. BNONOWAIRGDS  |  |  |  |
| 9. OWSNMNA       |  |  |  |
| 10. EOWOLN CKOSS |  |  |  |

# **SPOT THE DIFFERENCES**