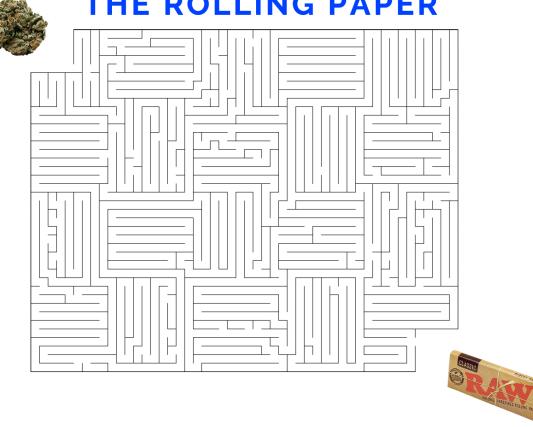

# MOOSETRAIL

ANSWERS AND MORE PUZZLES AT: WWW.PURPLEMOOSECANNABIS.COM

### **SUMMER CROSSWORD**

THE

## 

#### FIND THESE WORDS

**SUNBATHING SUNSHINE VOLLEYBALL SWIMMING BARBECUES** WEDDINGS **GARDENING BEACHES VACATIONS BOATING BASEBALL CAMPING BICYCLES FISHING BONFIRES** HIKING **CONCERTS MOWING CRUISING FAIRS MOSQUITO BUGS OUTDOORS TANS FUN ROADTRIP SUNBURNS** 

### **AUGUST WORD SCRAMBLE**

| I. INAAOTYC   |
|---------------|
| 2. DRTUVENAE  |
| 3. NBURNUS    |
| 4. DUTOROO    |
| 5. ICALNHGIXL |
| 5. ERZUSEAMMH |
| Z FUNCCONED   |
| 3. PLPSFLFOI  |
| ) OF DE MAN   |
| O. HCOKAMM    |
| O. HEORAININ  |

# **SPOTTHE DIFFERENCES**



# GET THE CANNABIS TO THE ROLLING PAPER