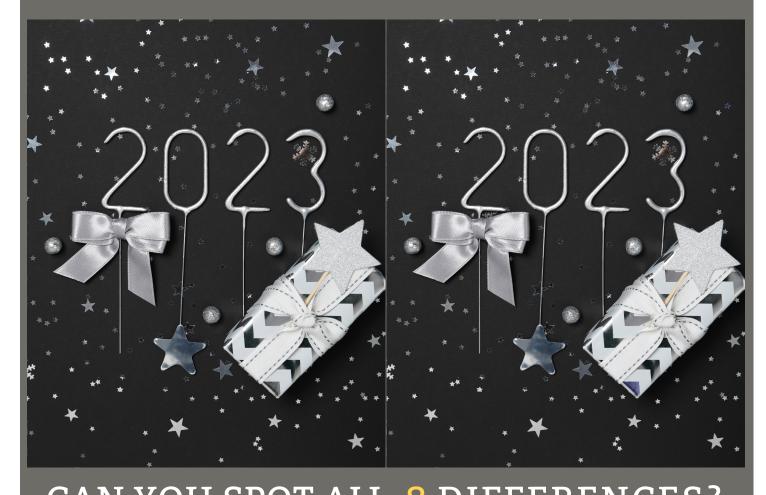

# **SPOT THE DIFFERENCES**

COMPLETE THE 4 PUZZLES AND BRING INTO STORE FOR 10% OFF YOUR PURCHASE ONE PUZZLE DISCOUNT PER PERSON, PER MONTH