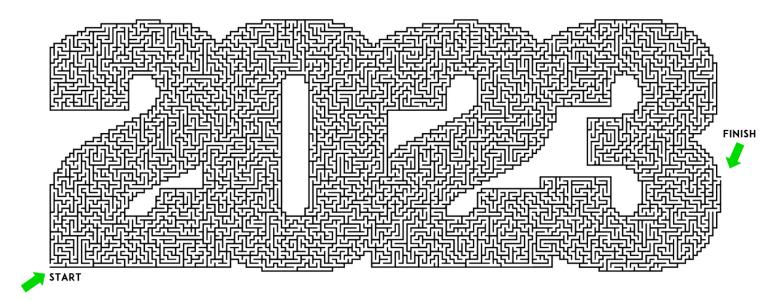

# MOOSETRAIL

COMPLETE THE 4 PUZZLES AND BRING INTO STORE FOR 10% OFF YOUR PURCHASE ONE PUZZLE DISCOUNT PER PERSON, PER MONTH